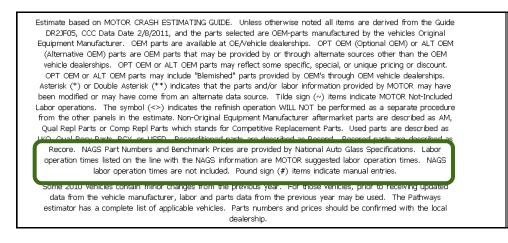

Disclaimer A specific disclaimer will be added to the estimate. This text will only be generated when a unit of Glass is selected with the Sublet Glass Button.

The glass disclaimer will appear as follows: